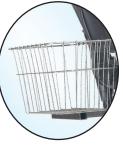

**Quad Cane Holder** 

Deluxe Back Pack (Fits seats 20" wide or larger and high back Captain's Seat.)

Safety Flag (Included with most models! Soon to be available on GB119 & GB149.)

Pack'n'Go

Rear Basket

Power Elevating Seat\*