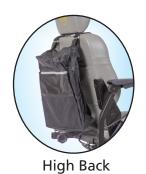

**Quad Cane Holder** 

Deluxe Back Pack (Fits seats 20" wide or larger and high back Captain's Seat.)

Safety Flag (Included with most models! Soon to be available on GB119 & GB149.)

Pack'n'Go

Rear Basket

Power Elevating Seat\*