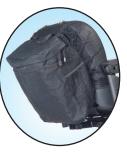

## **MOBILITY ACCESSORIES**

**Travel Case** 

Cane Holder

**Mobility Cover** 

Rear View Mirror

Oxygen Tank Holder

Optional BuzzAround Shroud Cover Colors: Pink, Silver, Yellow & Camouflage (Red & Blue come standard on most models. Only red comes standard on GB107.)