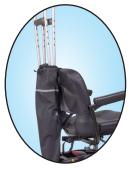

## TRAVEL LIGHTER

Ride in Style & Secure Your Personal Items with Scooter & Power Wheelchair Accessories from Golden!





## **MOBILITY ACCESSORIES**



**Travel Case** 



Cane Holder



**Mobility Cover** 



Rear View Mirror



Oxygen Tank Holder



Optional BuzzAround Shroud Cover Colors: Pink, Silver, Yellow & Camouflage (Red & Blue come standard on most models. Only red comes standard on GB107.)



**Quad Cane Holder** 



Deluxe Back Pack (Fits seats 20" wide or larger and high back Captain's Seat.)



Safety Flag (Included with most models! Soon to be available on GB119 & GB149.)



Pack'n'Go



Rear Basket



Power Elevating Seat\*



Crutch Holder



Cell Phone Holder



Pack'n'Go Armbag



Walker Holder