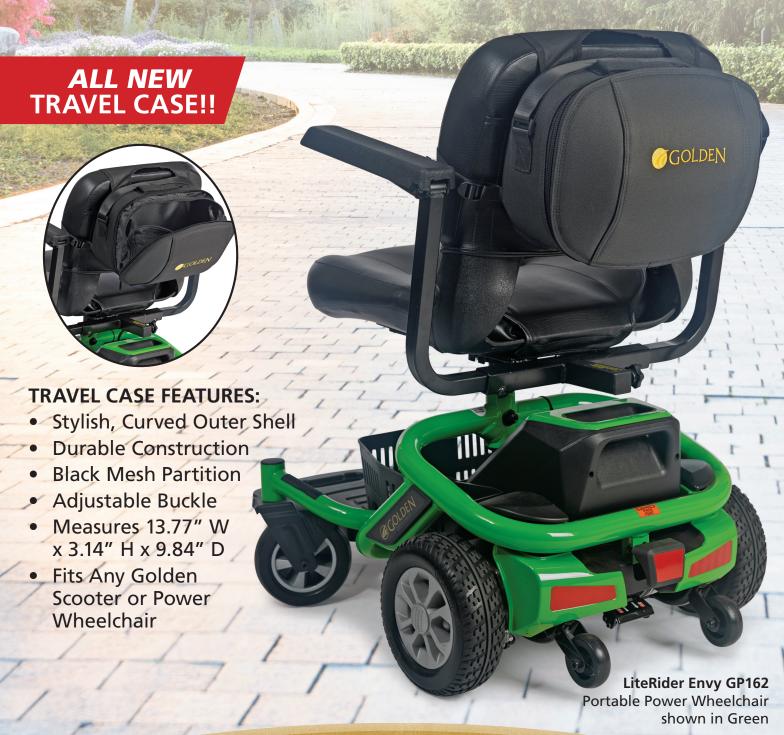

## TRAVEL LIGHTER

Ride in Style & Secure Your Personal Items with Scooter & Power Wheelchair Accessories from Golden!

## **MOBILITY ACCESSORIES**

**Travel Case** 

Cane Holder

**Mobility Cover** 

Rear View Mirror

Oxygen Tank Holder

Optional BuzzAround Shroud Cover Colors: Pink, Silver, Yellow & Camouflage (Red & Blue come standard on most models. Only red comes standard on GB107.)