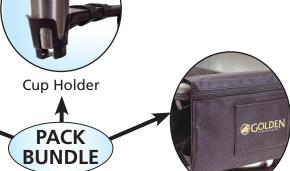

**Quad Cane Holder** 

Deluxe Back Pack (Fits seats 20" wide or larger and high back Captain's Seat.)

Safety Flag (Included with most models! Soon to be available on GB119 & GB149.)

Pack'n'Go

Rear Basket

Power Elevating Seat\*

Crutch Holder

Cell Phone Holder

Pack'n'Go Armbag

Walker Holder